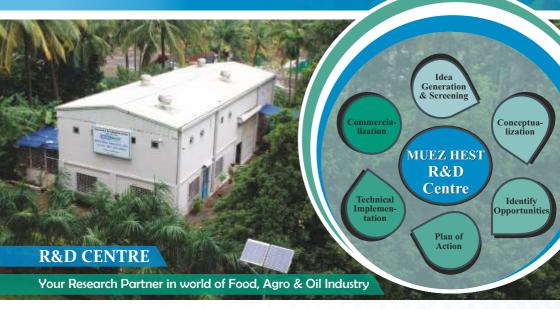

## MUEZ-HEST RESEARCH & DEVELOPMENT CENTRE

A DIVISION OF MUEZ-HEST INDIA PVT. LTD.

Recognized by DSIR, Govt. of India, Delhi

- To Design, Develop and Validate new products with latest technology and application suitable for Food and Agro Industry and improving processes for existing engineering products with value additions.
- To achieve global expertise in areas of Research and Innovation.