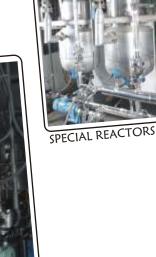

- Agitated Thin Film Evaporator
- Falling Film Evaporator
- Wiped Film Evaporator
- Short-Path Distillation
- Combination Evaporator
- Special Reactors